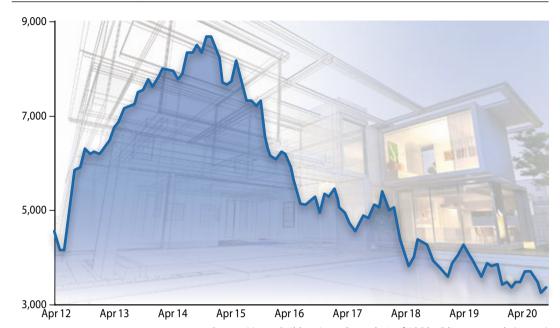

## Number of new home building approvals in WA (three-month running totals), 2012 to 2020

Source: Master Builders Australia analysis of ABS building approvals (8731.0)

increasingly hard to source, according to Strategic Property Group managing director Trent Fleskens.

The increase in approvals activity was promising, Mr Gelavis said, although it was still a far cry from the numbers seen during the 2014 boom (see graph).

Following a building securing approval, Mr Gelavis said it was typically another month before a housing start, with builders now starting to feel the labour pinch.